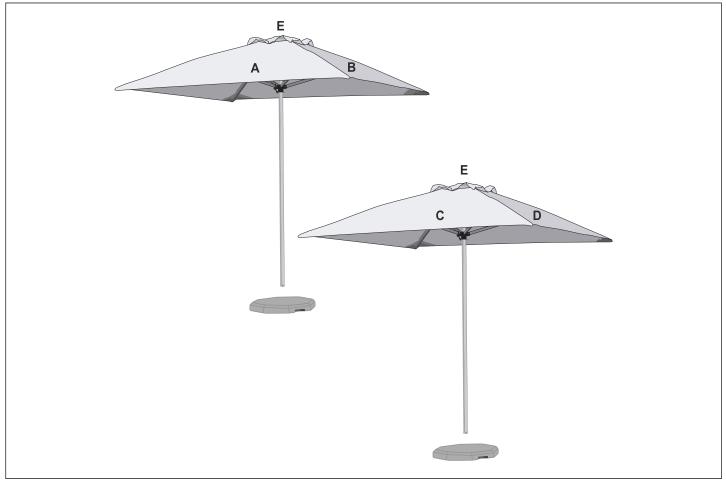

## **Branding Options:**

| Position | Branding Method (Branding Code) | No. of Colours | Dimension                 |
|----------|---------------------------------|----------------|---------------------------|
| Α        | Digital Display (DD)            | Full Colour    | 3176mm wide x 1484mm high |

| В | Digital Display (DD) | Full Colour | 3176mm wide x 1484mm high |
|---|----------------------|-------------|---------------------------|
|---|----------------------|-------------|---------------------------|

| С | Digital Display (DD) | Full Colour | 3176mm wide x 1484mm high |
|---|----------------------|-------------|---------------------------|
|   |                      |             |                           |
| D | Digital Display (DD) | Full Colour | 3176mm wide x 1484mm high |
|   |                      |             |                           |
| E | Digital Display (DD) | Full Colour | 646mm wide x 646mm high   |